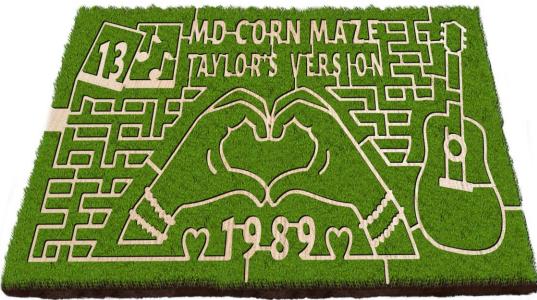

## It's Monsignor Slade Day At The Maryland Corn Maze

## November 1, 2024

Get LOST in an 8-Acre TAYLORS VERSION Corn Maze then stay & play on the farm all day! (go on a hayride, pick out a pumpkin to purchase, shoot paint ball & slingshots, climb a giant straw pyramid & tire mountain, ride the zipline, jump on the jumpad, grab food at Carnival Eats & more!) USE code MS24 when purchasing your tickets at <u>MDCornMaze.com</u> for Monsignor Slade **to receive 15% BACK!** 